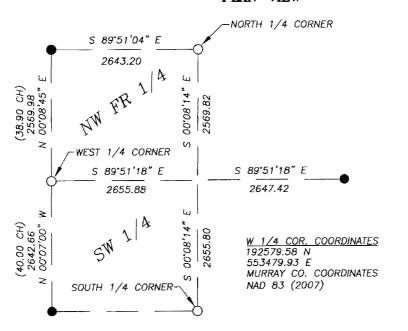

| Prepared by: Zieske Land Surveying, Inc. Address: Box 94, Windom, MN 56101 Phone: (507) 831-010                                                                                                                                                           |
|-----------------------------------------------------------------------------------------------------------------------------------------------------------------------------------------------------------------------------------------------------------|
| UNITED STATES PUBLIC LAND SURVEY CORNER CERTIFICATE FOR                                                                                                                                                                                                   |
| Land survey monuments situated in Section 5 , Township 107 North, Range 39 West, of the Fifth Principal                                                                                                                                                   |
| Meridian,Murray County, Minnesota                                                                                                                                                                                                                         |
| Previously recorded inN/A in County Recorder's Office.                                                                                                                                                                                                    |
| (Show reason for preparing this certificate, the evidence and detailed procedure used in establishing the corner position & monumentation found or placed.)  MONUMENT DESCRIPTION AND REMARKS: North 1/4 Corner — Excavated with backhoe & found 12" X 8" |
| stone, placed 1" Iron Pipe with yellow survey cap number 23008. South 1/4 Corner - Excavated with                                                                                                                                                         |
| backhoe & found 12" X 15" stone, placed 1" Iron Pipe with yellow survey cap number 23008. West 1/4                                                                                                                                                        |
| Corner - Excavated with backhoe & found nothing, placed 1" Iron Pipe with yellow survey cap number 23008                                                                                                                                                  |
| on centerline of road & proportional distances between Section Corners as per Original Township Plat.                                                                                                                                                     |
|                                                                                                                                                                                                                                                           |
|                                                                                                                                                                                                                                                           |
|                                                                                                                                                                                                                                                           |
|                                                                                                                                                                                                                                                           |